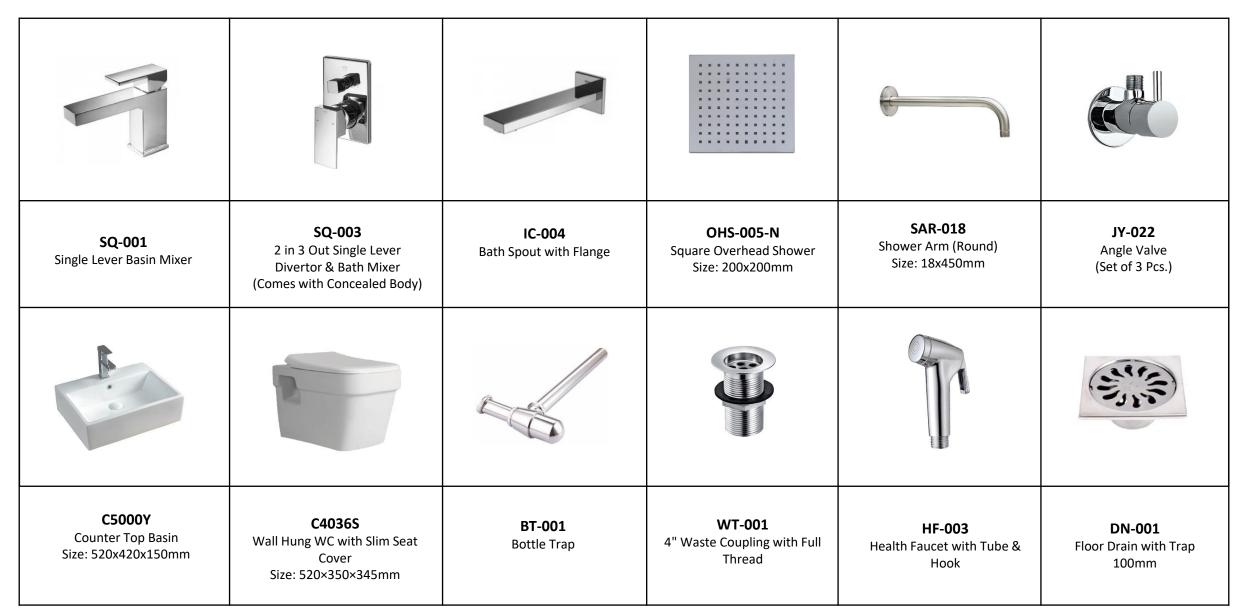

## **Prestigious Hotels**

BRAVAT
BY DIETSCHE 1873

BRAVAT products are used in some of the most distinguished & prestigious projects across the World.

BRAVAT appeals to many a product clients & distinguished designers, because of it's Rock Solid performance with cutting edge design & Quality. All at great value for money.

- Westin Hotel, Kolkata
- Grand Hyatt, Colombo
- Grand Hyatt, Bali
- Wave Hotels, Mumbai
- Della Resort, Mumbai
- Emirates Park Tower Hotel
- Yas Hotel, Abu Dhabhi
- Palazzo Versace Hotel
- J W Marriott, Shenzen
- Novotel, Manila
- Bintan Lagoon Resort
- Hyatt Regency Danang Resort and













### PACKAGE-1 (LUXE SERIES)





### **PACKAGE-2 (ELER SERIES)**





## PACKAGE-3 (DROP SERIES)





### PACKAGE-4 (NEW MOON SERIES)





### PACKAGE-5 (SQUARE SERIES)





#### **PACKAGE-6 (PHILIS SERIES)**





### **PACKAGE-7 (PHILIS SERIES)**







# Thanks