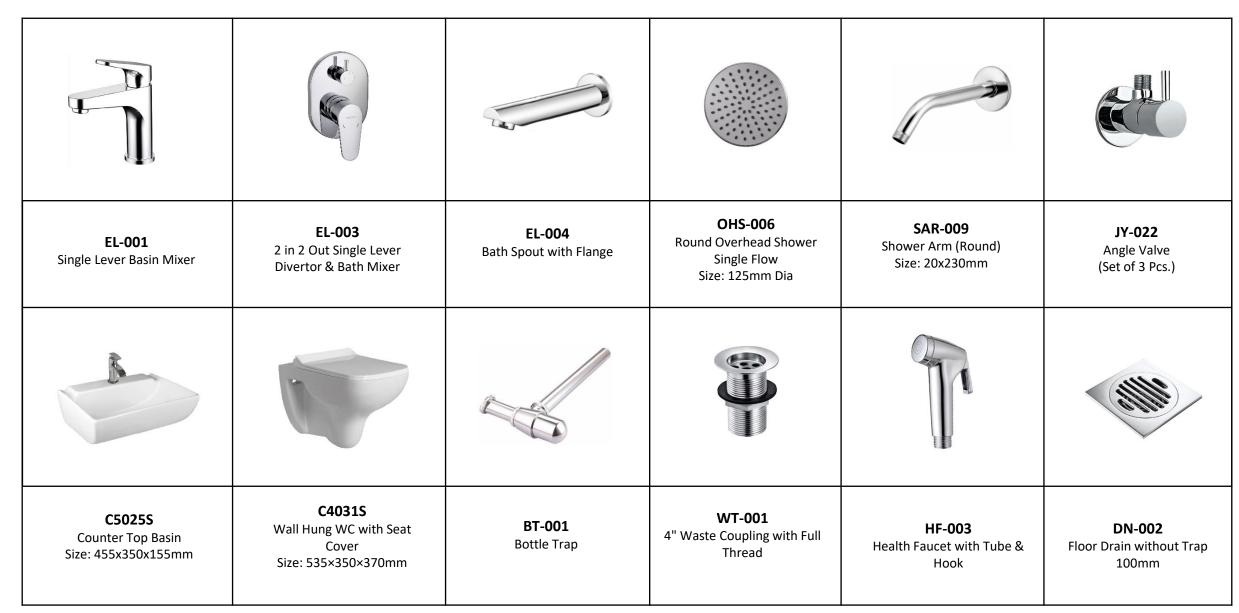

Interprises, Gujarat















## **Prestigious Hotels**











































## **Prestigious Hotels**

BRAVAT
BY DIETSCHE 1873

BRAVAT products are used in some of the most distinguished & prestigious projects across the World.

BRAVAT appeals to many a product clients & distinguished designers, because of it's Rock Solid performance with cutting edge design & Quality. All at great value for money.

- Westin Hotel, Kolkata
- Grand Hyatt, Colombo
- Grand Hyatt, Bali
- Wave Hotels, Mumbai
- Della Resort, Mumbai
- Emirates Park Tower Hotel
- Yas Hotel, Abu Dhabhi
- Palazzo Versace Hotel
- J W Marriott, Shenzen
- Novotel, Manila
- Bintan Lagoon Resort
- Hyatt Regency Danang Resort and













### PACKAGE-1 (LUXE SERIES)





### **PACKAGE-2 (ELER SERIES)**





## PACKAGE-3 (DROP SERIES)





### PACKAGE-4 (NEW MOON SERIES)





### PACKAGE-5 (SQUARE SERIES)





#### **PACKAGE-6 (PHILIS SERIES)**





### **PACKAGE-7 (PHILIS SERIES)**







# Thanks