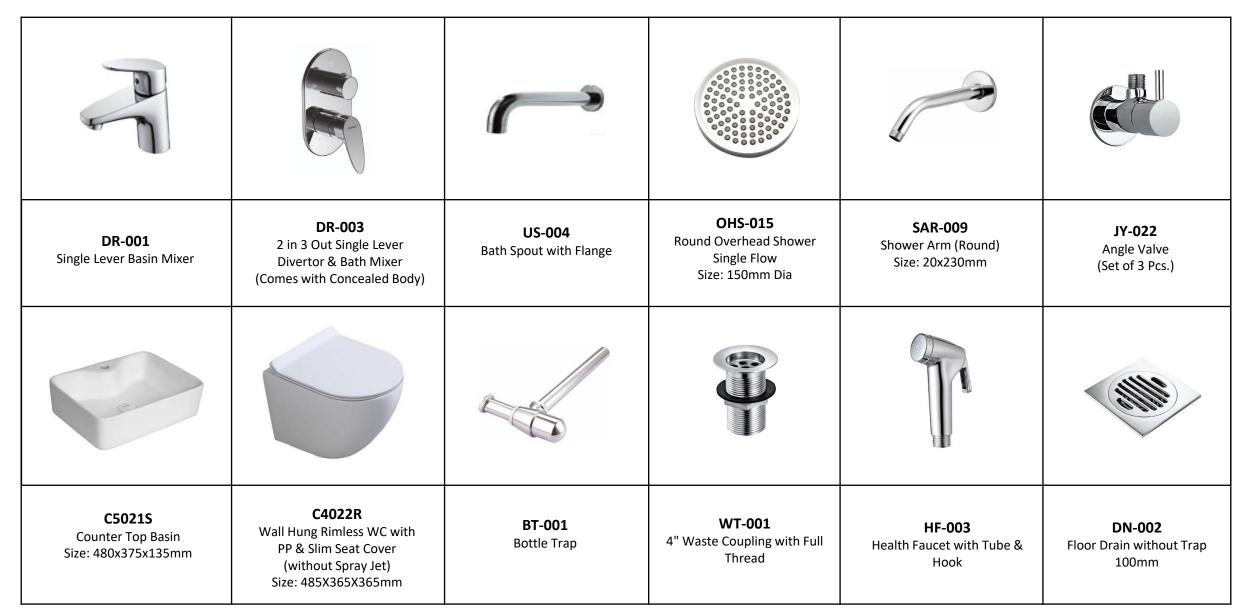

## **Prestigious Hotels**











































## **Prestigious Hotels**

BRAVAT
BY DIETSCHE 1873

BRAVAT products are used in some of the most distinguished & prestigious projects across the World.

BRAVAT appeals to many a product clients & distinguished designers, because of it's Rock Solid performance with cutting edge design & Quality. All at great value for money.

- Westin Hotel, Kolkata
- Grand Hyatt, Colombo
- Grand Hyatt, Bali
- Wave Hotels, Mumbai
- Della Resort, Mumbai
- Emirates Park Tower Hotel
- Yas Hotel, Abu Dhabhi
- Palazzo Versace Hotel
- J W Marriott, Shenzen
- Novotel, Manila
- Bintan Lagoon Resort
- Hyatt Regency Danang Resort and













### PACKAGE-1 (LUXE SERIES)





### **PACKAGE-2 (ELER SERIES)**





## PACKAGE-3 (DROP SERIES)





### PACKAGE-4 (NEW MOON SERIES)





### PACKAGE-5 (SQUARE SERIES)





#### **PACKAGE-6 (PHILIS SERIES)**





### **PACKAGE-7 (PHILIS SERIES)**







# Thanks