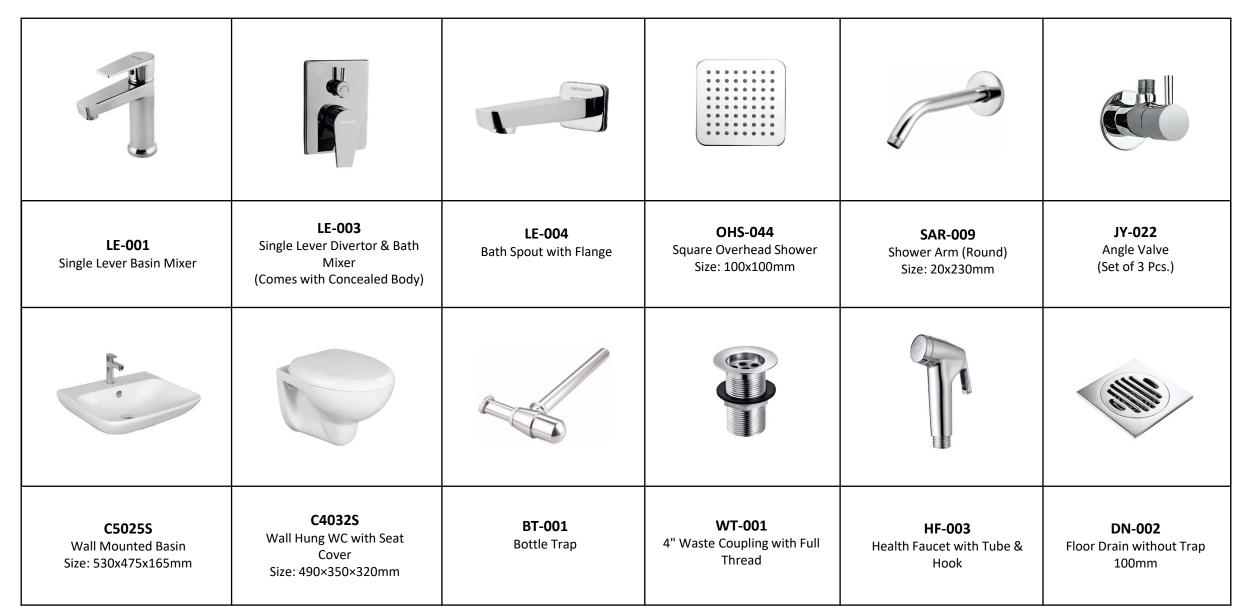

mperial Developers, Gujarat
- Balaji Interprises, Gujarat















## **Prestigious Hotels**











































## **Prestigious Hotels**

BRAVAT
BY DIETSCHE 1873

BRAVAT products are used in some of the most distinguished & prestigious projects across the World.

BRAVAT appeals to many a product clients & distinguished designers, because of it's Rock Solid performance with cutting edge design & Quality. All at great value for money.

- Westin Hotel, Kolkata
- Grand Hyatt, Colombo
- Grand Hyatt, Bali
- Wave Hotels, Mumbai
- Della Resort, Mumbai
- Emirates Park Tower Hotel
- Yas Hotel, Abu Dhabhi
- Palazzo Versace Hotel
- J W Marriott, Shenzen
- Novotel, Manila
- Bintan Lagoon Resort
- Hyatt Regency Danang Resort and













### PACKAGE-1 (LUXE SERIES)





### **PACKAGE-2 (ELER SERIES)**





## PACKAGE-3 (DROP SERIES)





### PACKAGE-4 (NEW MOON SERIES)





### PACKAGE-5 (SQUARE SERIES)





#### **PACKAGE-6 (PHILIS SERIES)**





### **PACKAGE-7 (PHILIS SERIES)**







# Thanks