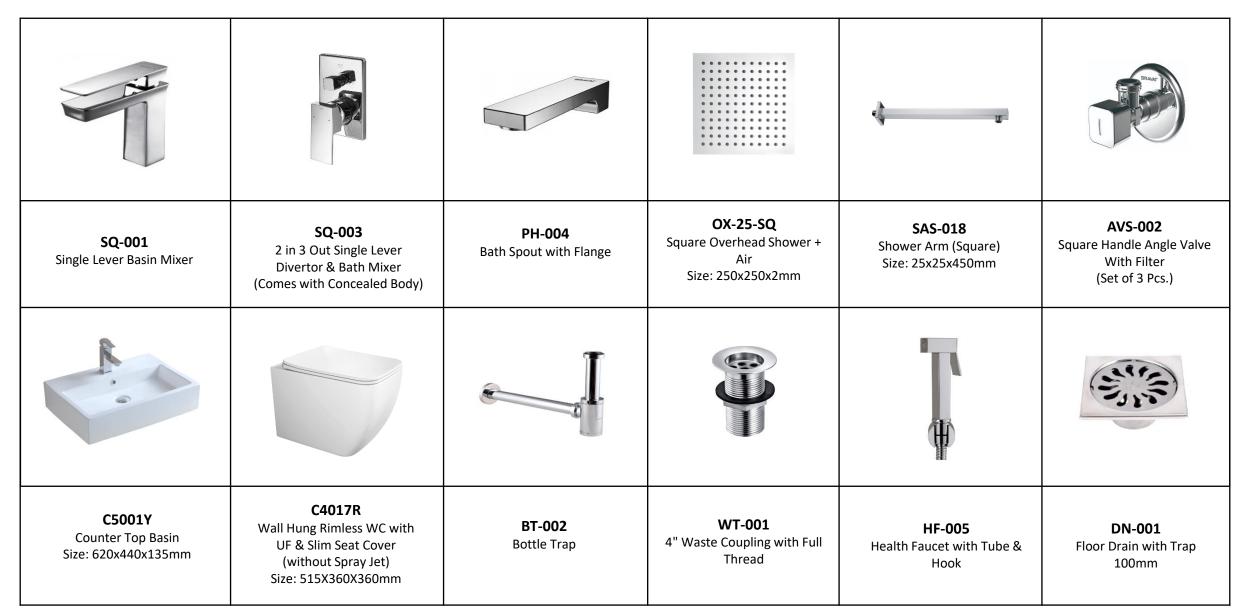

ETSCHE 1873

BRAVAT products are used in some of the most distinguished & prestigious projects across the World.

BRAVAT appeals to many a product clients & distinguished designers, because of it's Rock Solid performance with cutting edge design & Quality. All at great value for money.

- Westin Hotel, Kolkata
- Grand Hyatt, Colombo
- Grand Hyatt, Bali
- Wave Hotels, Mumbai
- Della Resort, Mumbai
- Emirates Park Tower Hotel
- Yas Hotel, Abu Dhabhi
- Palazzo Versace Hotel
- J W Marriott, Shenzen
- Novotel, Manila
- Bintan Lagoon Resort
- Hyatt Regency Danang Resort and













### PACKAGE-1 (LUXE SERIES)





### **PACKAGE-2 (ELER SERIES)**





## PACKAGE-3 (DROP SERIES)





### PACKAGE-4 (NEW MOON SERIES)





### PACKAGE-5 (SQUARE SERIES)





#### **PACKAGE-6 (PHILIS SERIES)**





### **PACKAGE-7 (PHILIS SERIES)**







# Thanks