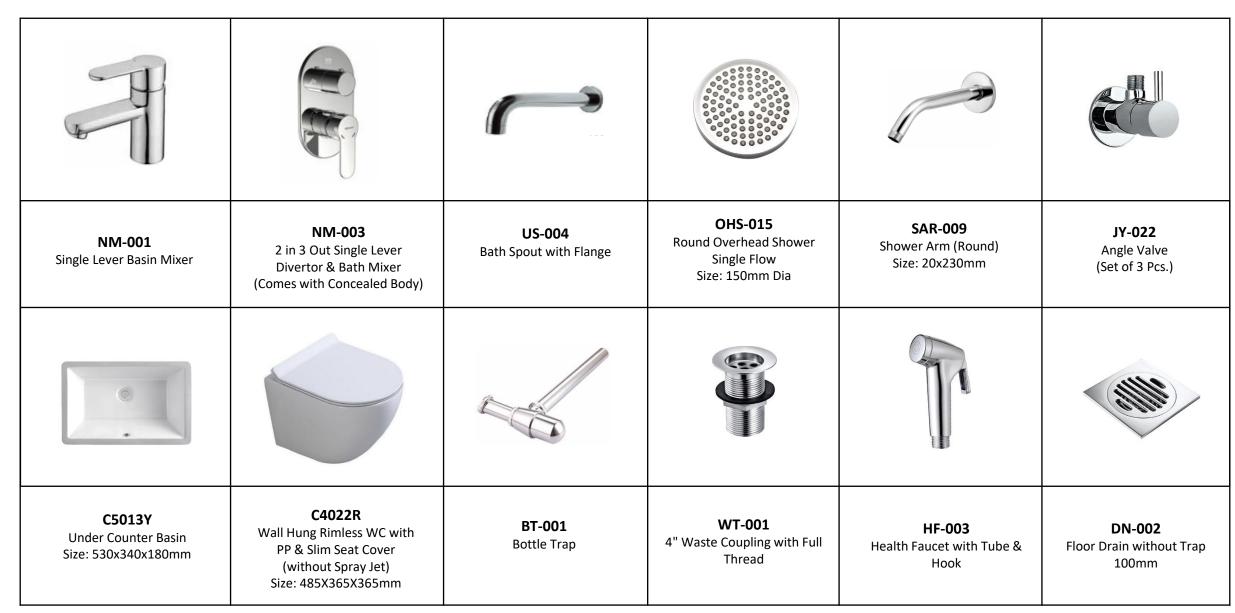

## **Prestigious Hotels**

BRAVAT
BY DIETSCHE 1873

BRAVAT products are used in some of the most distinguished & prestigious projects across the World.

BRAVAT appeals to many a product clients & distinguished designers, because of it's Rock Solid performance with cutting edge design & Quality. All at great value for money.

- Westin Hotel, Kolkata
- Grand Hyatt, Colombo
- Grand Hyatt, Bali
- Wave Hotels, Mumbai
- Della Resort, Mumbai
- Emirates Park Tower Hotel
- Yas Hotel, Abu Dhabhi
- Palazzo Versace Hotel
- J W Marriott, Shenzen
- Novotel, Manila
- Bintan Lagoon Resort
- Hyatt Regency Danang Resort and













### PACKAGE-1 (LUXE SERIES)





### **PACKAGE-2 (ELER SERIES)**





## PACKAGE-3 (DROP SERIES)





### PACKAGE-4 (NEW MOON SERIES)





### PACKAGE-5 (SQUARE SERIES)





#### **PACKAGE-6 (PHILIS SERIES)**





### **PACKAGE-7 (PHILIS SERIES)**







# Thanks